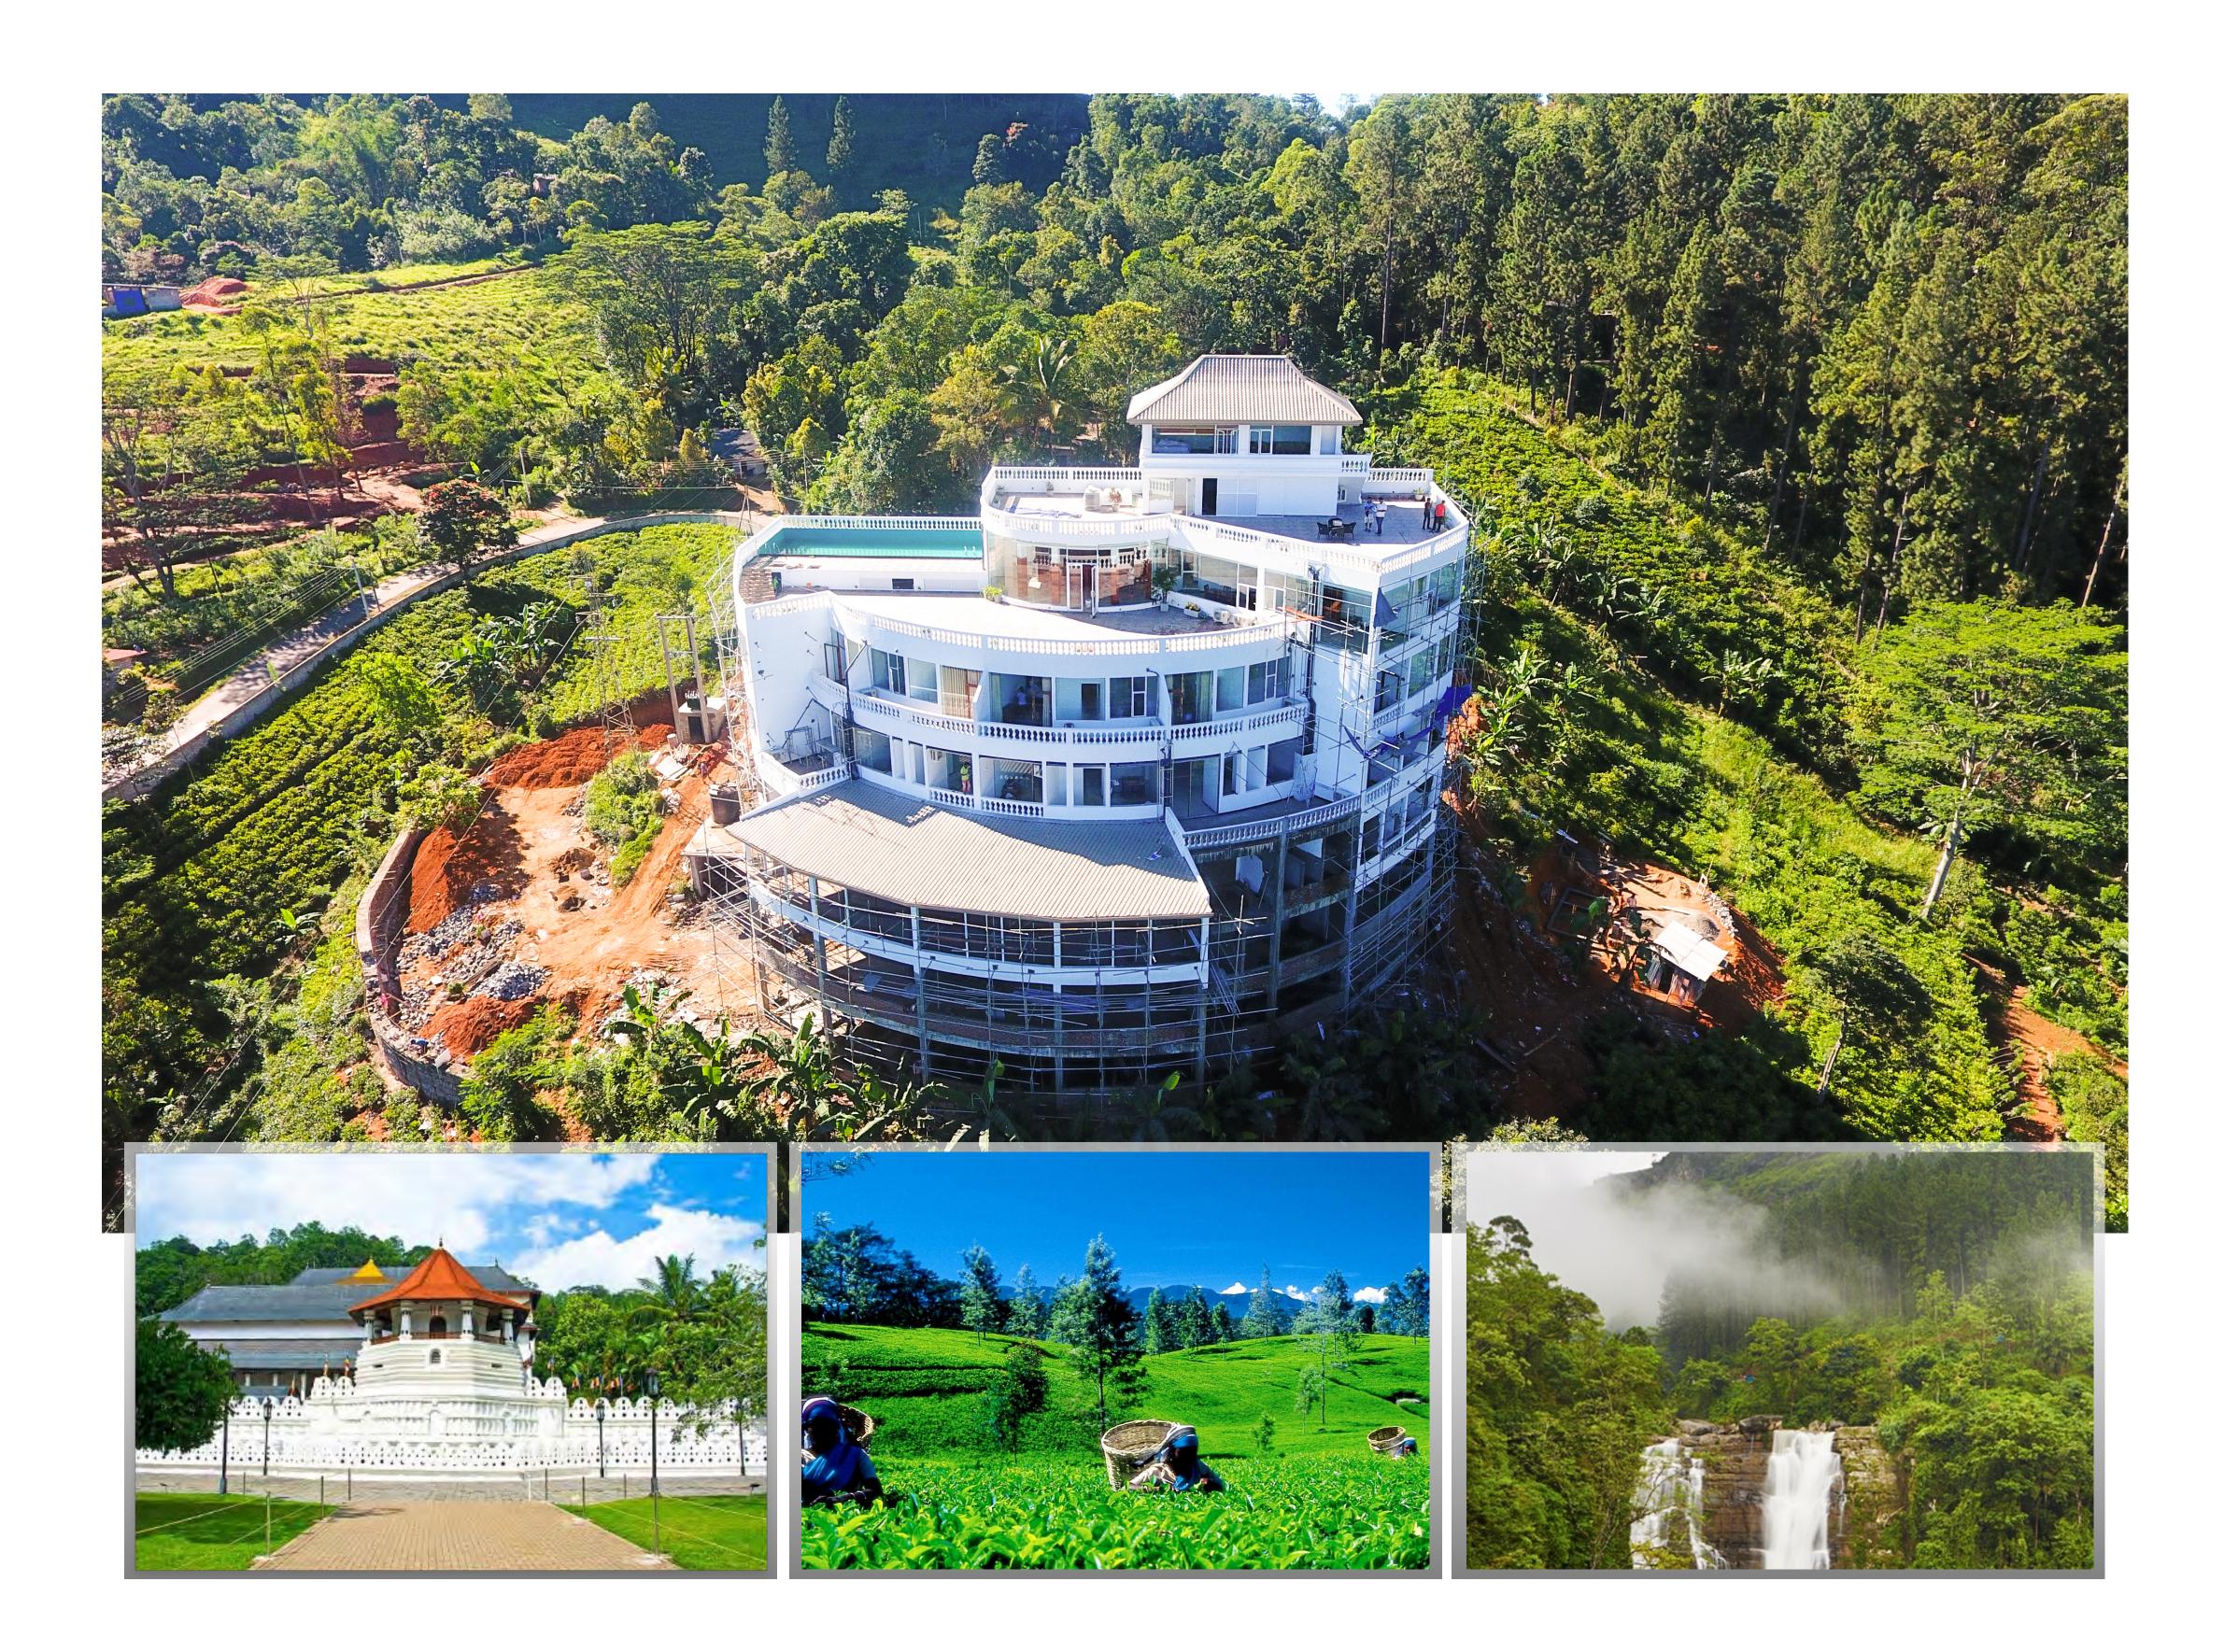

#### JOIN US FOR OUR PRE-OPENING PROMOTION IN A BRND NEW, BOUTIQUE, LUXURY RESORT - BELLWOOD HILL RESORT & SPA, KANDY

Tour Options

8 DAY TOUR: APRIL 26 - MAY 2 14 DAY TOUR: APRIL 26 - MAY 9

Don't Miss:

Excursions:

Gaze with wonder upon the ruins of Anuradhapura & Polonnaruwa Clamber up the giant rock fortress of Sigirya Discover Dambulla's cave paintings and Buddha statues Watch the elephants in Pinnawala Temple of the tooth & botanical gardens

Golf at beautiful Victoria Golf Course Visit to Galmaduwa Temple Hiking and bird watching Visit to Botanical gardens Visit to Spice gardens.

Bellwood Hills Resort & Spa | No 90, Nugaliyadda, Kandy, 20204 | Phone: +94.76.174.2264 | Email: info@bellwoodhills.com